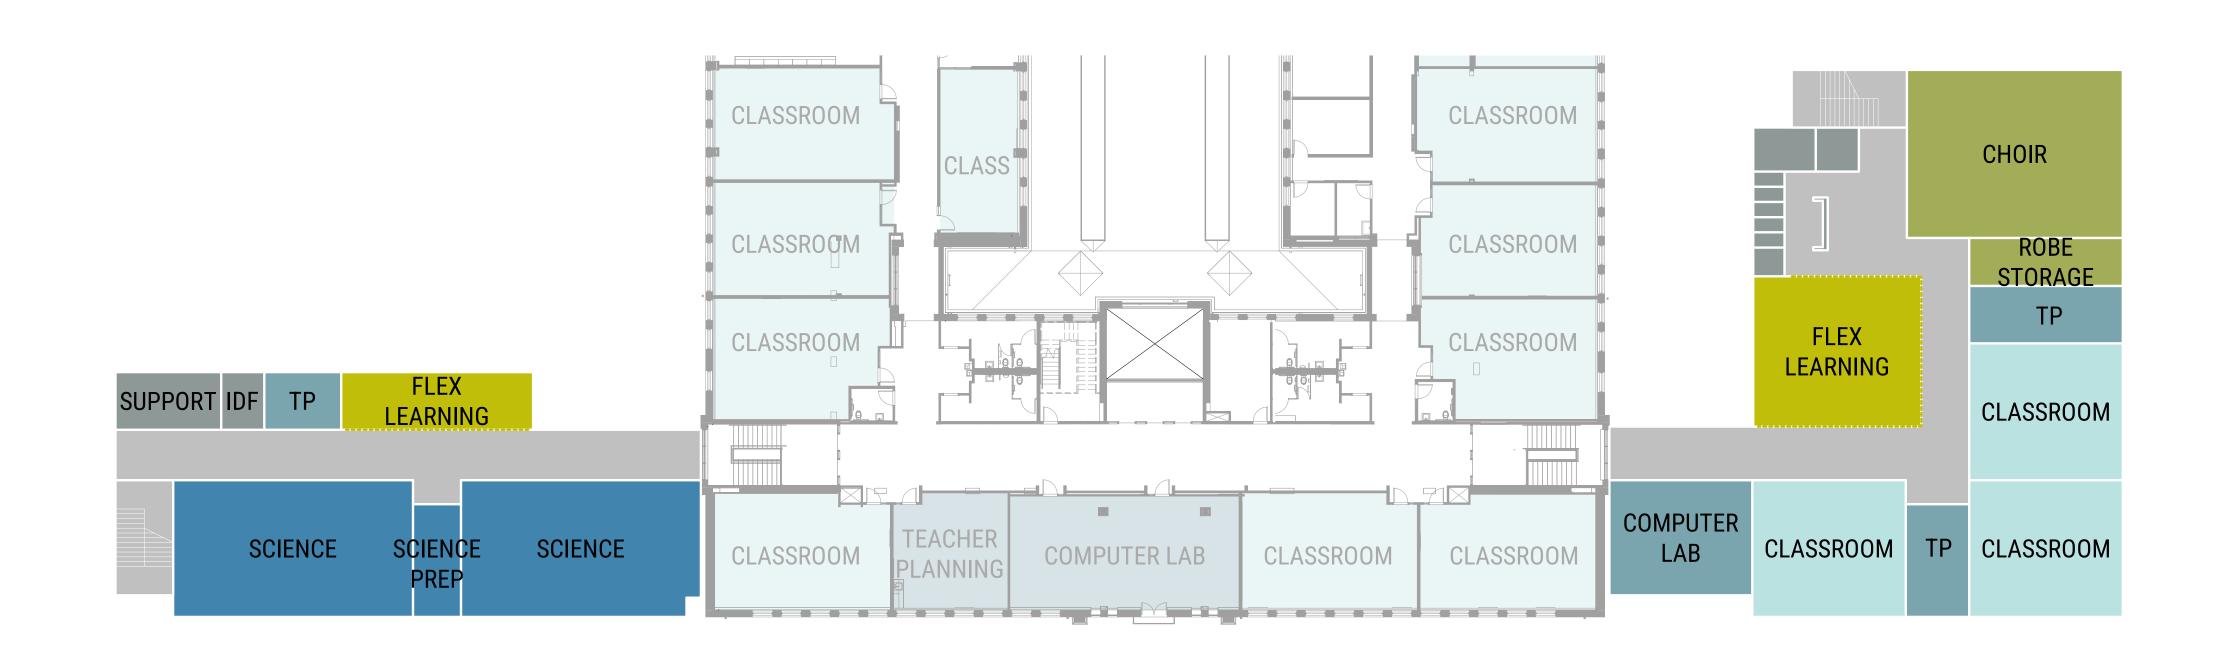

### OPTION 1 - SINGLE ADDITION / EXISTING WRAP-AROUND SERVICES REMAIN

|                   |            | PROGRAM AREA    |            |  |
|-------------------|------------|-----------------|------------|--|
| SPACE             | COUNT      | <b>AVG AREA</b> | TOTAL AREA |  |
| CLASSROOM         | 3          | 912 SF          | 2,736 SF   |  |
| SCIENCE           | 4          | 1,376 SF        | 5,504 SF   |  |
| SCIENCE PREP      | 2          | 240 SF          | 480 SF     |  |
| FLEX LEARNING     | 2          | 768 SF          | 1,536 SF   |  |
| COMPUTER LAB      | 1          | 693 SF          | 693 SF     |  |
| TEACHER PLANNING  | 1          | 528 SF          | 528 SF     |  |
| STAFF COLLAB/WORK | 1          | 1,056 SF        | 1,056 SF   |  |
| ROOM              |            |                 |            |  |
| STUDENT STORE     | 1          | 307 SF          | 307 SF     |  |
| CHOIR             | 1          | 1,575 SF        | 1,575 SF   |  |
| ROBE STORAGE      | 1          | 320 SF          | 320 SF     |  |
| TO                | TAL PROG   | 14,735 SF       |            |  |
| RE                | ENOVATED . | 300 SF          |            |  |
| NI                | EW CONSTR  | : 20,800 SF     |            |  |