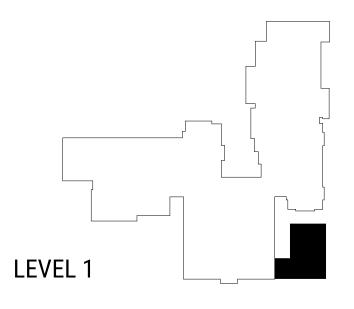

### OPTION 1 - SINGLE ADDITION / EXISTING WRAP-AROUND SERVICES REMAIN

|                   |            | PROGRAM AREA    |            |  |
|-------------------|------------|-----------------|------------|--|
| SPACE             | COUNT      | <b>AVG AREA</b> | TOTAL AREA |  |
| CLASSROOM         | 3          | 912 SF          | 2,736 SF   |  |
| SCIENCE           | 4          | 1,376 SF        | 5,504 SF   |  |
| SCIENCE PREP      | 2          | 240 SF          | 480 SF     |  |
| FLEX LEARNING     | 2          | 768 SF          | 1,536 SF   |  |
| COMPUTER LAB      | 1          | 693 SF          | 693 SF     |  |
| TEACHER PLANNING  | 1          | 528 SF          | 528 SF     |  |
| STAFF COLLAB/WORK | 1          | 1,056 SF        | 1,056 SF   |  |
| ROOM              |            |                 |            |  |
| STUDENT STORE     | 1          | 307 SF          | 307 SF     |  |
| CHOIR             | 1          | 1,575 SF        | 1,575 SF   |  |
| ROBE STORAGE      | 1          | 320 SF          | 320 SF     |  |
| TO                | TAL PROG   | 14,735 SF       |            |  |
| RE                | ENOVATED . | 300 SF          |            |  |
| NI                | EW CONSTR  | : 20,800 SF     |            |  |