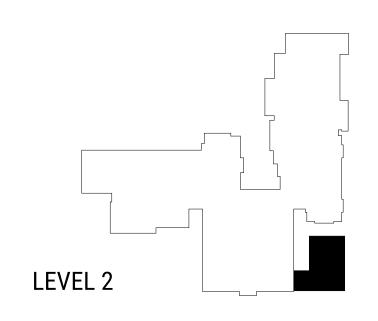

## OPTION 2 - SINGLE ADDITION / HEALTH CLINIC RELOCATED

|                           |            | PROGRAM AREA    |            |  |
|---------------------------|------------|-----------------|------------|--|
| SPACE                     | COUNT      | <b>AVG AREA</b> | TOTAL AREA |  |
| CLASSROOM                 | 3          | 912 SF          | 2,736 SF   |  |
| SCIENCE                   | 4          | 1,368 SF        | 5,472 SF   |  |
| SCIENCE PREP              | 2          | 240 SF          | 480 SF     |  |
| FLEX LEARNING             | 1          | 849 SF          | 849 SF     |  |
| COMPUTER LAB              | 1          | 1,076 SF        | 1,076 SF   |  |
| TEACHER PLANNING          | 1          | 227 SF          | 227 SF     |  |
| STAFF COLLAB/WORK<br>ROOM | 1          | 1,707 SF        | 1,707 SF   |  |
| STUDENT STORE             | 1          | 307 SF          | 307 SF     |  |
| CHOIR                     | 1          | 1,575 SF        | 1,575 SF   |  |
| ROBE STORAGE              | 1          | 320 SF          | 320 SF     |  |
| HEALTH CLINIC             | 1          | 2,736 SF        | 2,736 SF   |  |
| Т                         | OTAL PROG  | 17,484 SF       |            |  |
| R                         | ENOVATED   | 2,000 SF        |            |  |
| N                         | EW CONSTR  | : 20,800 SF     |            |  |
| T                         | OTAL BUILD | 22,800 SF       |            |  |