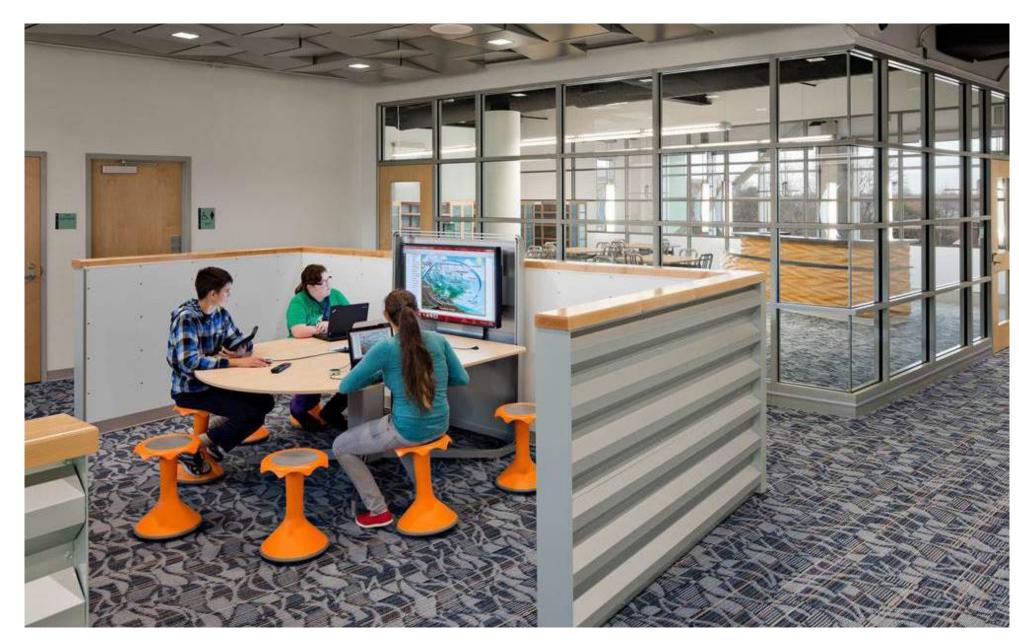

student store
- + Better visibility from admin office to entry
- + More display cases throughout campus
- + More lockers for students
- + Sinks added to more art classrooms
- + Space for Choir and/or Dance
- + Ability to secure/close-off main gym from Aux gym and other parts of the school
- + Bleachers in gym updated for easier deployment at full capacity

# WHAT ELSE?

- + Direct access to College Career Center
- + Direct access to Head Start from exterior
- + Direct access to Health Center from exterior
- + Direct access to Food/Clothes closet from exterior
- + Better exhaust/ventilation in kiln room
- + Dedicated exhaust of laser cutters in Engineering
- + Add cord reels in Engineering classroom
- + Evaluate ventilation in Uniform Storage 173A

# PRECEDENT IMAGES / COMMON AREAS















# PRECEDENT IMAGES / LEARNING SPACES