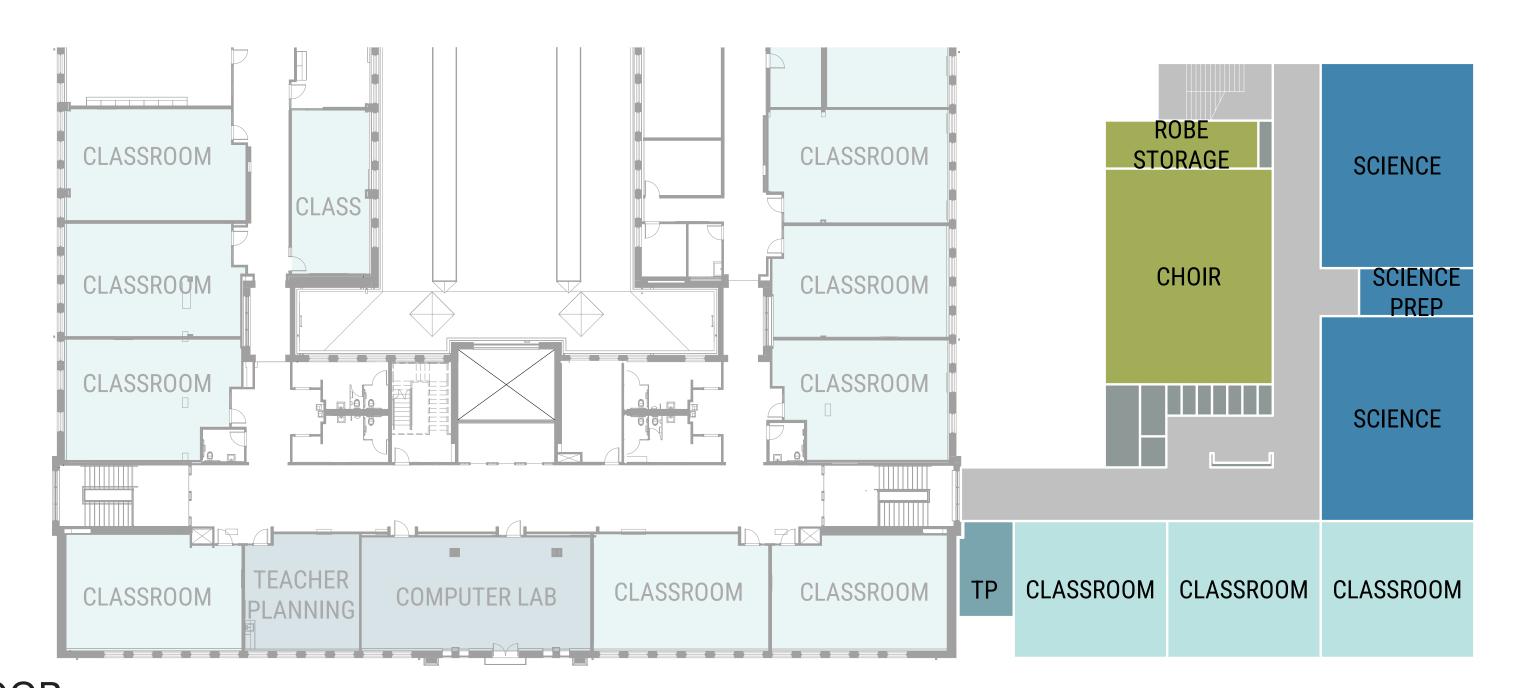

### OPTION 1 - SINGLE ADDITION / EXISTING WRAP-AROUND SERVICES REMAIN

|                   |            | PROGRAM AREA    |            |  |
|-------------------|------------|-----------------|------------|--|
| SPACE             | COUNT      | <b>AVG AREA</b> | TOTAL AREA |  |
| CLASSROOM         | 3          | 912 SF          | 2,736 SF   |  |
| SCIENCE           | 4          | 1,376 SF        | 5,504 SF   |  |
| SCIENCE PREP      | 2          | 240 SF          | 480 SF     |  |
| FLEX LEARNING     | 2          | 768 SF          | 1,536 SF   |  |
| COMPUTER LAB      | 1          | 693 SF          | 693 SF     |  |
| TEACHER PLANNING  | 1          | 528 SF          | 528 SF     |  |
| STAFF COLLAB/WORK | 1          | 1,056 SF        | 1,056 SF   |  |
| ROOM              |            |                 |            |  |
| STUDENT STORE     | 1          | 307 SF          | 307 SF     |  |
| CHOIR             | 1          | 1,575 SF        | 1,575 SF   |  |
| ROBE STORAGE      | 1          | 320 SF          | 320 SF     |  |
| TO                | TAL PROG   | 14,735 SF       |            |  |
| RE                | ENOVATED . | 300 SF          |            |  |
| NI                | EW CONSTR  | : 20,800 SF     |            |  |