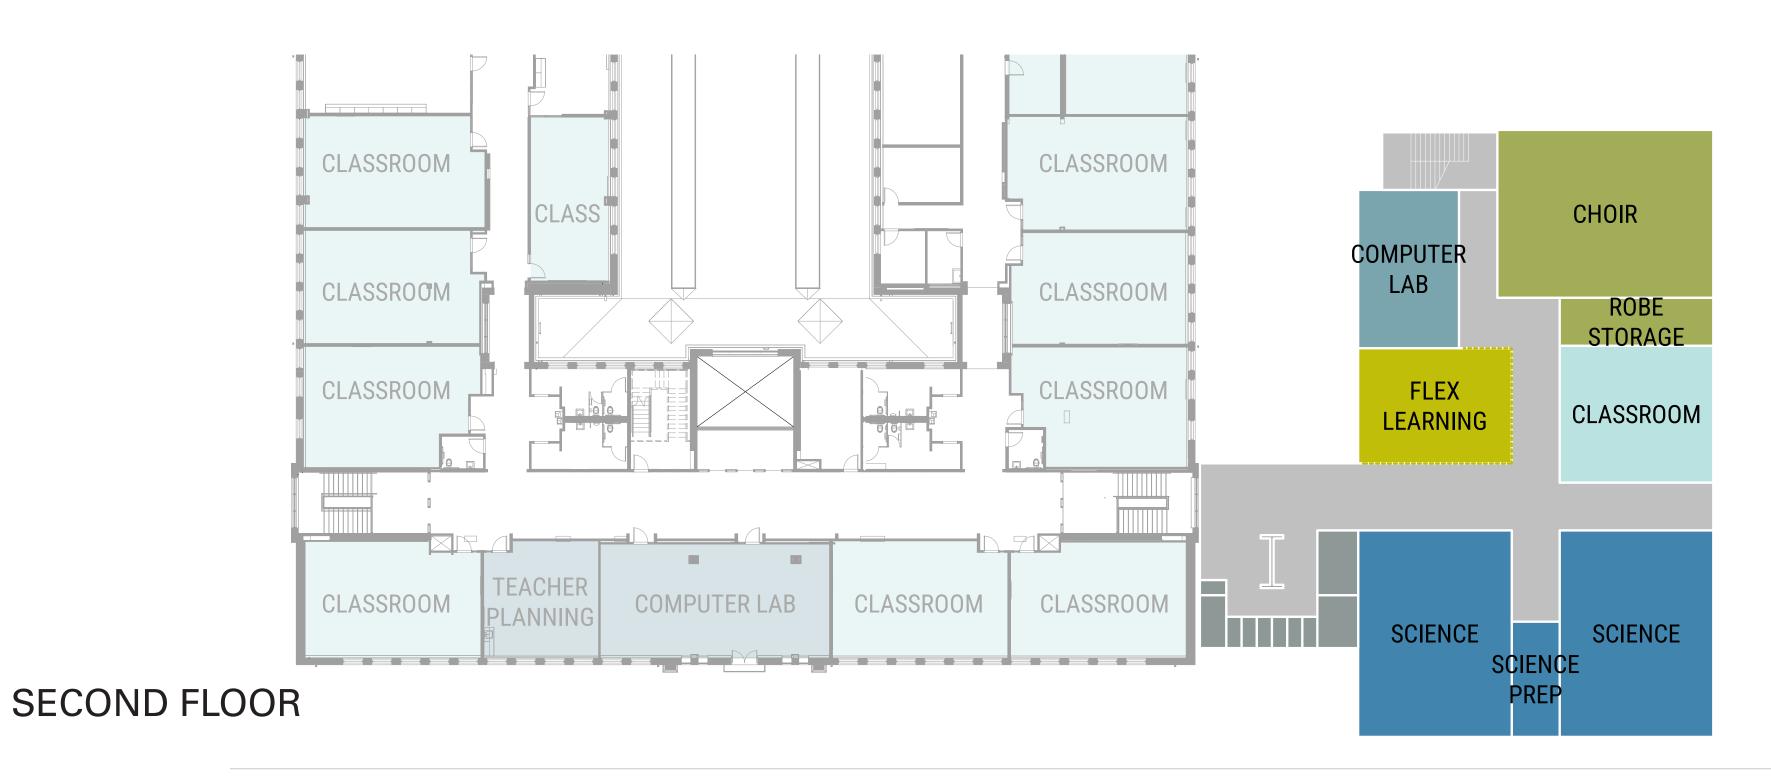

### OPTION 1 - SINGLE ADDITION / EXISTING WRAP-AROUND SERVICES REMAIN

|                   |            | PROGRAM AREA    |            |  |
|-------------------|------------|-----------------|------------|--|
| SPACE             | COUNT      | <b>AVG AREA</b> | TOTAL AREA |  |
| CLASSROOM         | 3          | 912 SF          | 2,736 SF   |  |
| SCIENCE           | 4          | 1,376 SF        | 5,504 SF   |  |
| SCIENCE PREP      | 2          | 240 SF          | 480 SF     |  |
| FLEX LEARNING     | 2          | 768 SF          | 1,536 SF   |  |
| COMPUTER LAB      | 1          | 693 SF          | 693 SF     |  |
| TEACHER PLANNING  | 1          | 528 SF          | 528 SF     |  |
| STAFF COLLAB/WORK | 1          | 1,056 SF        | 1,056 SF   |  |
| ROOM              |            |                 |            |  |
| STUDENT STORE     | 1          | 307 SF          | 307 SF     |  |
| CHOIR             | 1          | 1,575 SF        | 1,575 SF   |  |
| ROBE STORAGE      | 1          | 320 SF          | 320 SF     |  |
| TO                | TAL PROG   | 14,735 SF       |            |  |
| RE                | ENOVATED . | 300 SF          |            |  |
| NI                | EW CONSTR  | : 20,800 SF     |            |  |