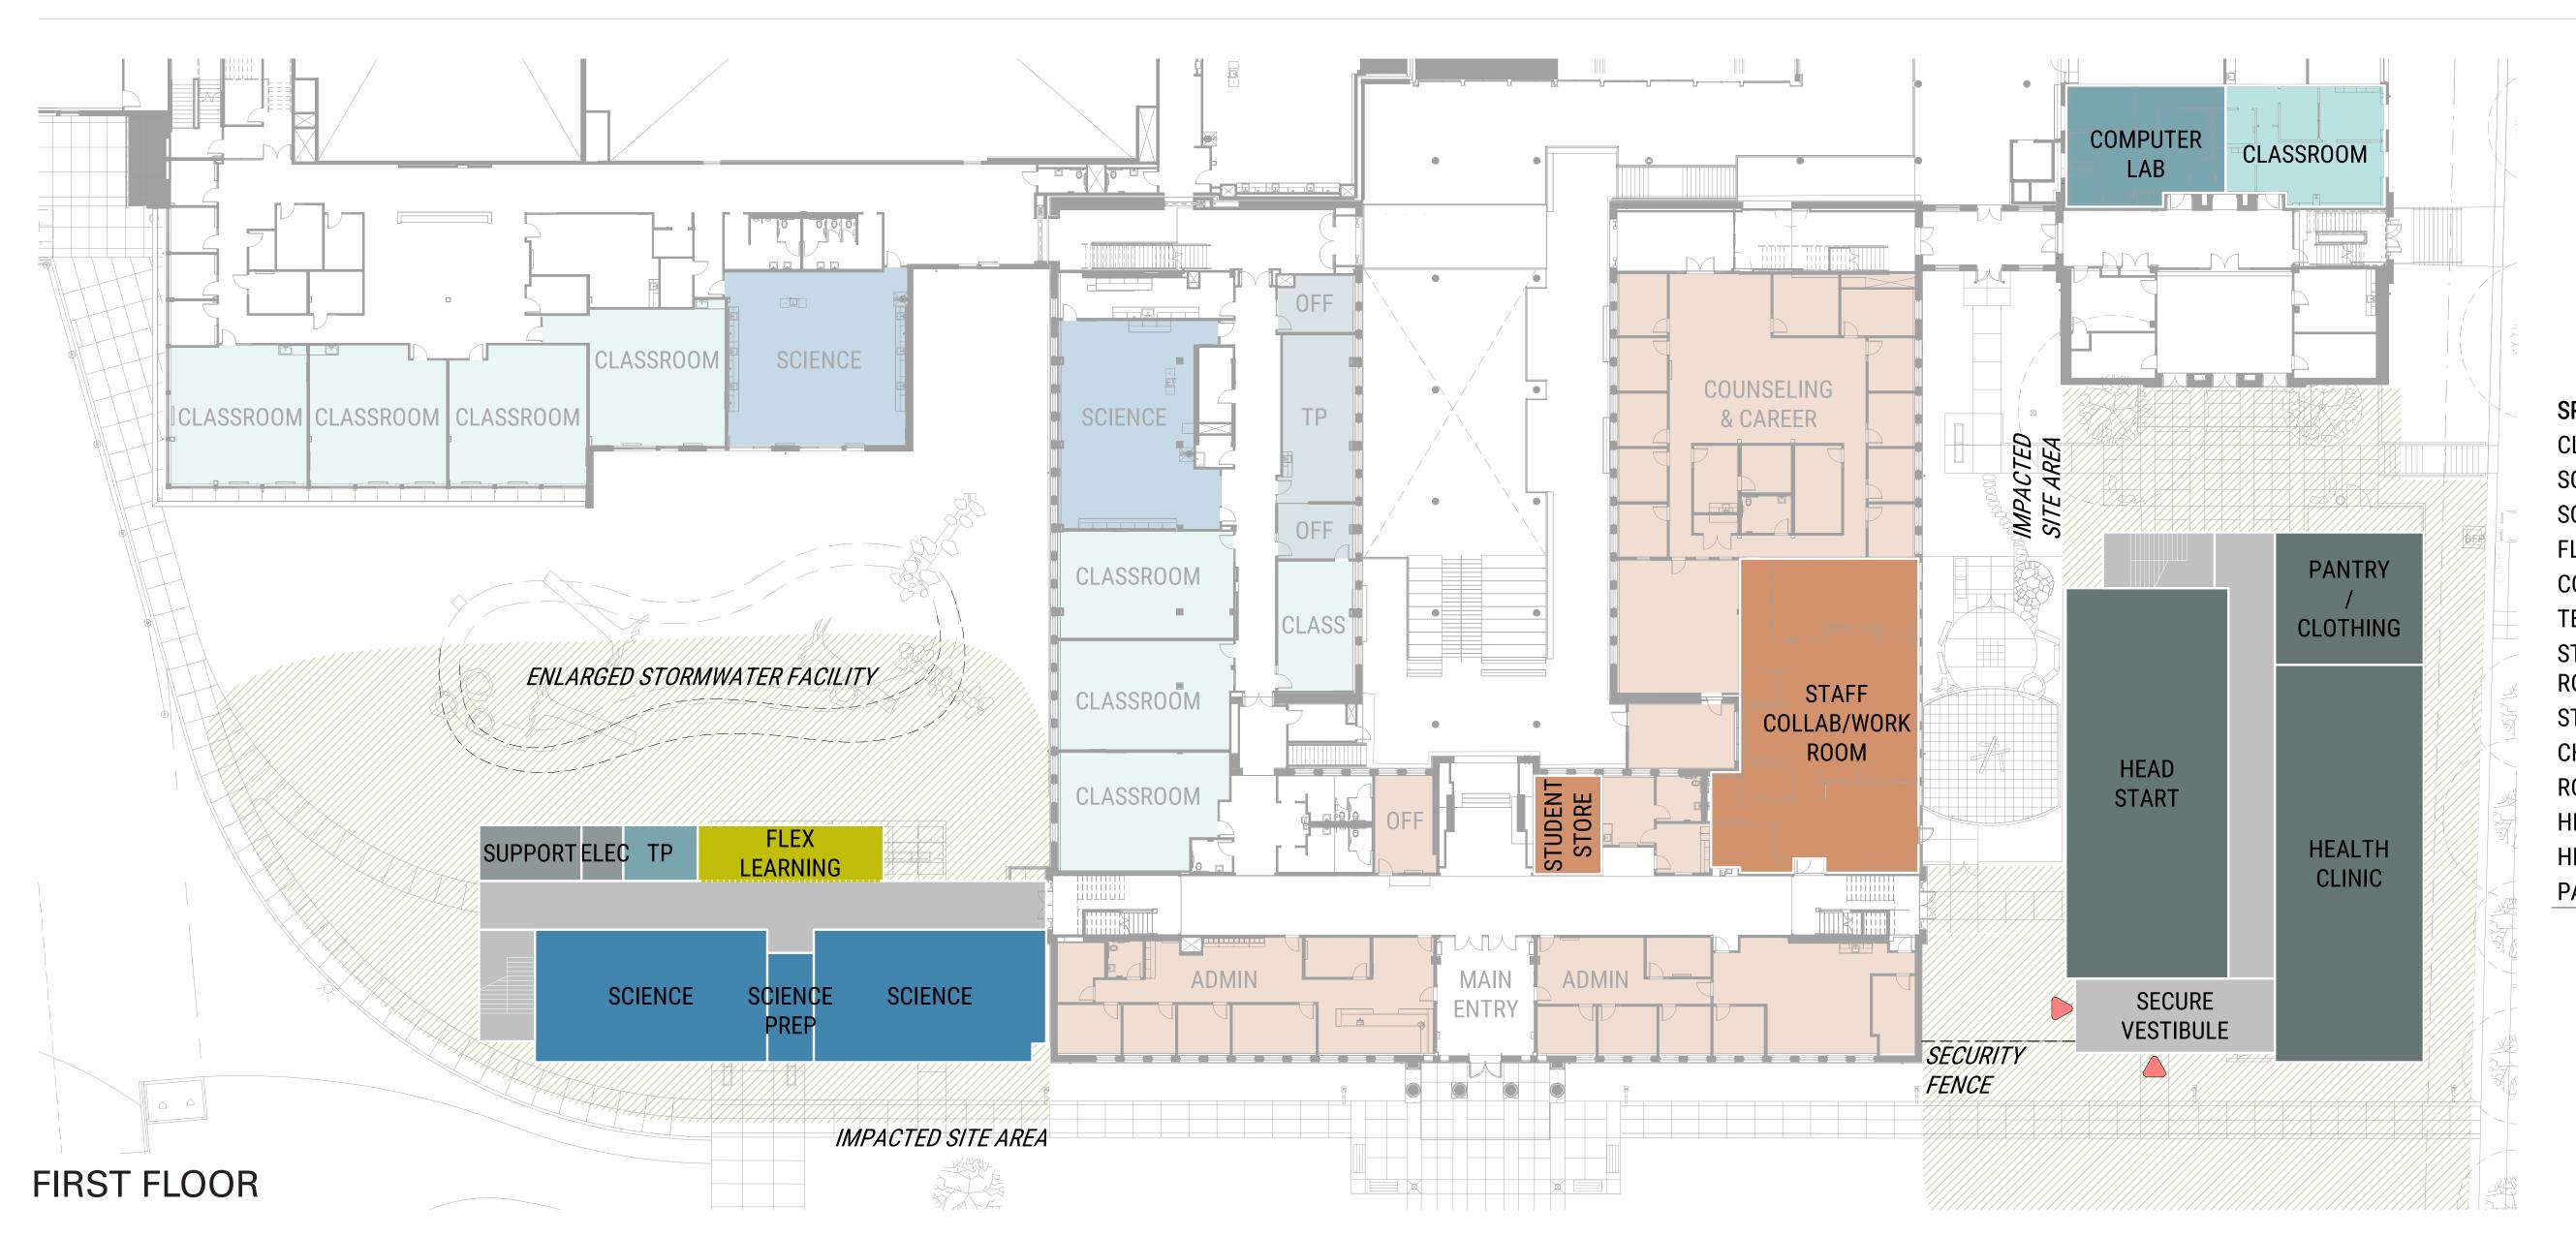

## OPTION 2 - SINGLE ADDITION / HEALTH CLINIC RELOCATED

|                           |            | PROGRAM AREA    |            |  |
|---------------------------|------------|-----------------|------------|--|
| SPACE                     | COUNT      | <b>AVG AREA</b> | TOTAL AREA |  |
| CLASSROOM                 | 3          | 912 SF          | 2,736 SF   |  |
| SCIENCE                   | 4          | 1,368 SF        | 5,472 SF   |  |
| SCIENCE PREP              | 2          | 240 SF          | 480 SF     |  |
| FLEX LEARNING             | 1          | 849 SF          | 849 SF     |  |
| COMPUTER LAB              | 1          | 1,076 SF        | 1,076 SF   |  |
| TEACHER PLANNING          | 1          | 227 SF          | 227 SF     |  |
| STAFF COLLAB/WORK<br>ROOM | 1          | 1,707 SF        | 1,707 SF   |  |
| STUDENT STORE             | 1          | 307 SF          | 307 SF     |  |
| CHOIR                     | 1          | 1,575 SF        | 1,575 SF   |  |
| ROBE STORAGE              | 1          | 320 SF          | 320 SF     |  |
| HEALTH CLINIC             | 1          | 2,736 SF        | 2,736 SF   |  |
| Т                         | OTAL PROG  | 17,484 SF       |            |  |
| R                         | ENOVATED   | 2,000 SF        |            |  |
| N                         | EW CONSTR  | : 20,800 SF     |            |  |
| T                         | OTAL BUILD | 22,800 SF       |            |  |