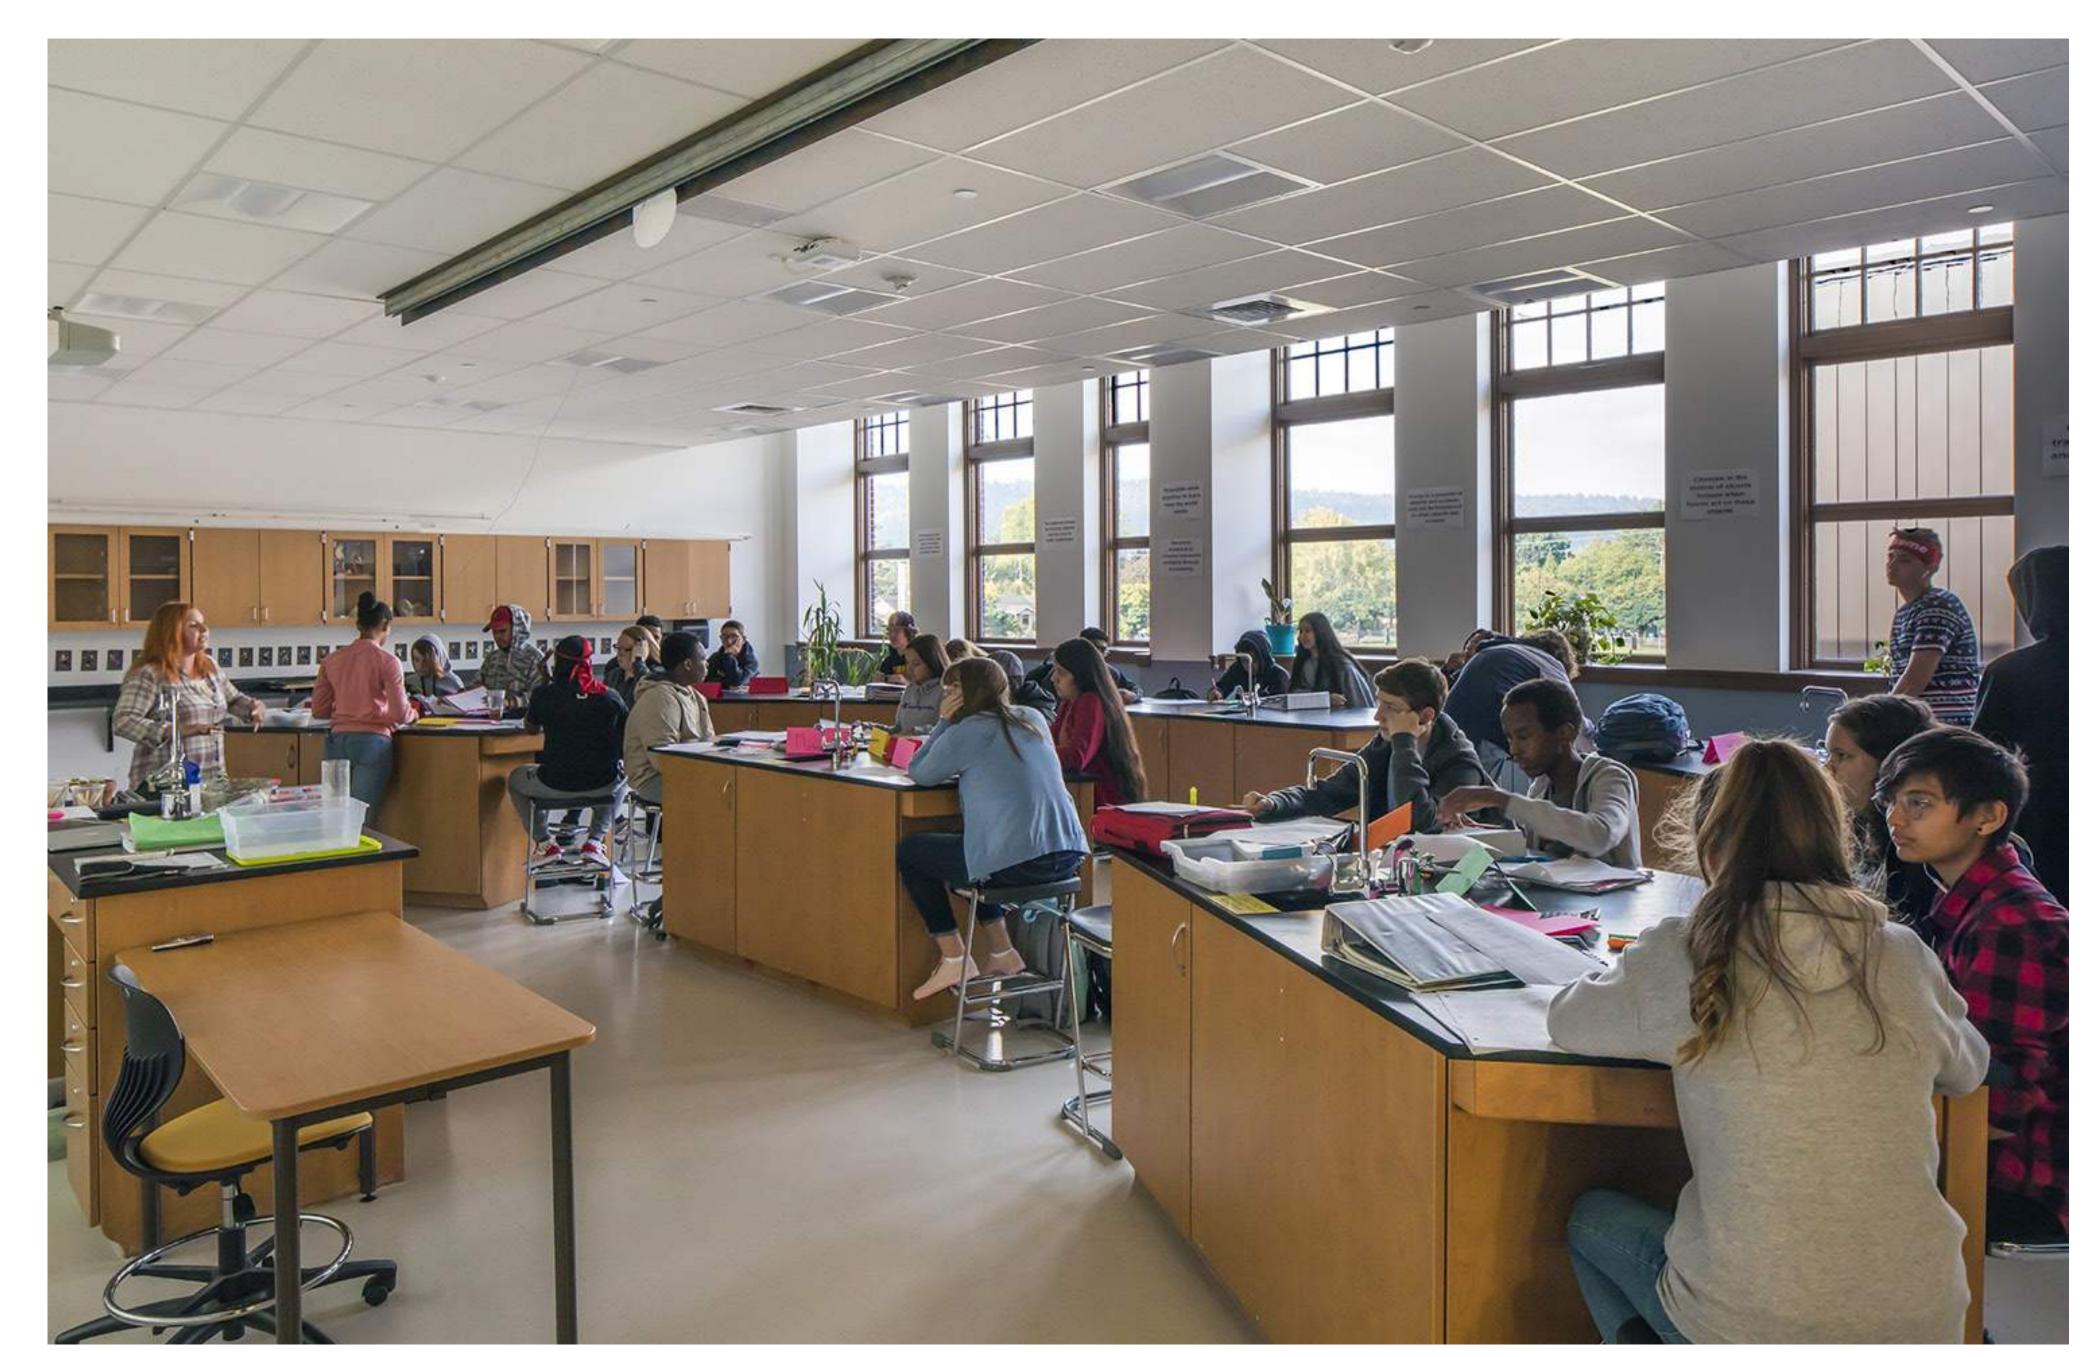

n office to entry
- + More display cases throughout campus
- + More lockers for students
- + Sinks added to more art classrooms
- + Space for Choir and/or Dance
- + Ability to secure/close-off main gym from Aux gym and other parts of the school
- + Bleachers in gym updated for easier deployment at full capacity

# WHAT ELSE?

- + Direct access to College Career Center
- + Direct access to Head Start from exterior
- + Direct access to Health Center from exterior
- + Direct access to Food/Clothes closet from exterior
- + Better exhaust/ventilation in kiln room
- + Dedicated exhaust of laser cutters in Engineering
- + Add cord reels in Engineering classroom
- + Evaluate ventilation in Uniform Storage 173A

# PRECEDENT IMAGES / COMMON AREAS















# PRECEDENT IMAGES / LEARNING SPACES