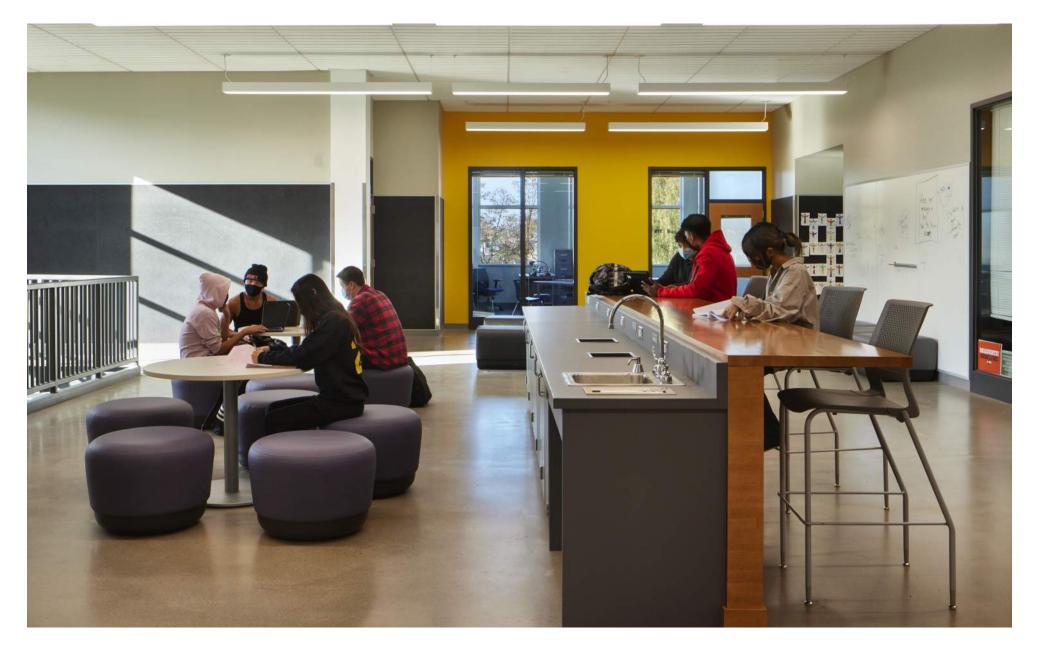

tudent store
- + Better visibility from admin office to entry
- + More display cases throughout campus
- + More lockers for students
- + Sinks added to more art classrooms
- + Space for Choir and/or Dance
- + Ability to secure/close-off main gym from Aux gym and other parts of the school
- + Bleachers in gym updated for easier deployment at full capacity

# WHAT ELSE?

- + Direct access to College Career Center
- + Direct access to Head Start from exterior
- + Direct access to Health Center from exterior
- + Direct access to Food/Clothes closet from exterior
- + Better exhaust/ventilation in kiln room
- + Dedicated exhaust of laser cutters in Engineering
- + Add cord reels in Engineering classroom
- + Evaluate ventilation in Uniform Storage 173A

# PRECEDENT IMAGES / COMMON AREAS















# PRECEDENT IMAGES / LEARNING SPACES