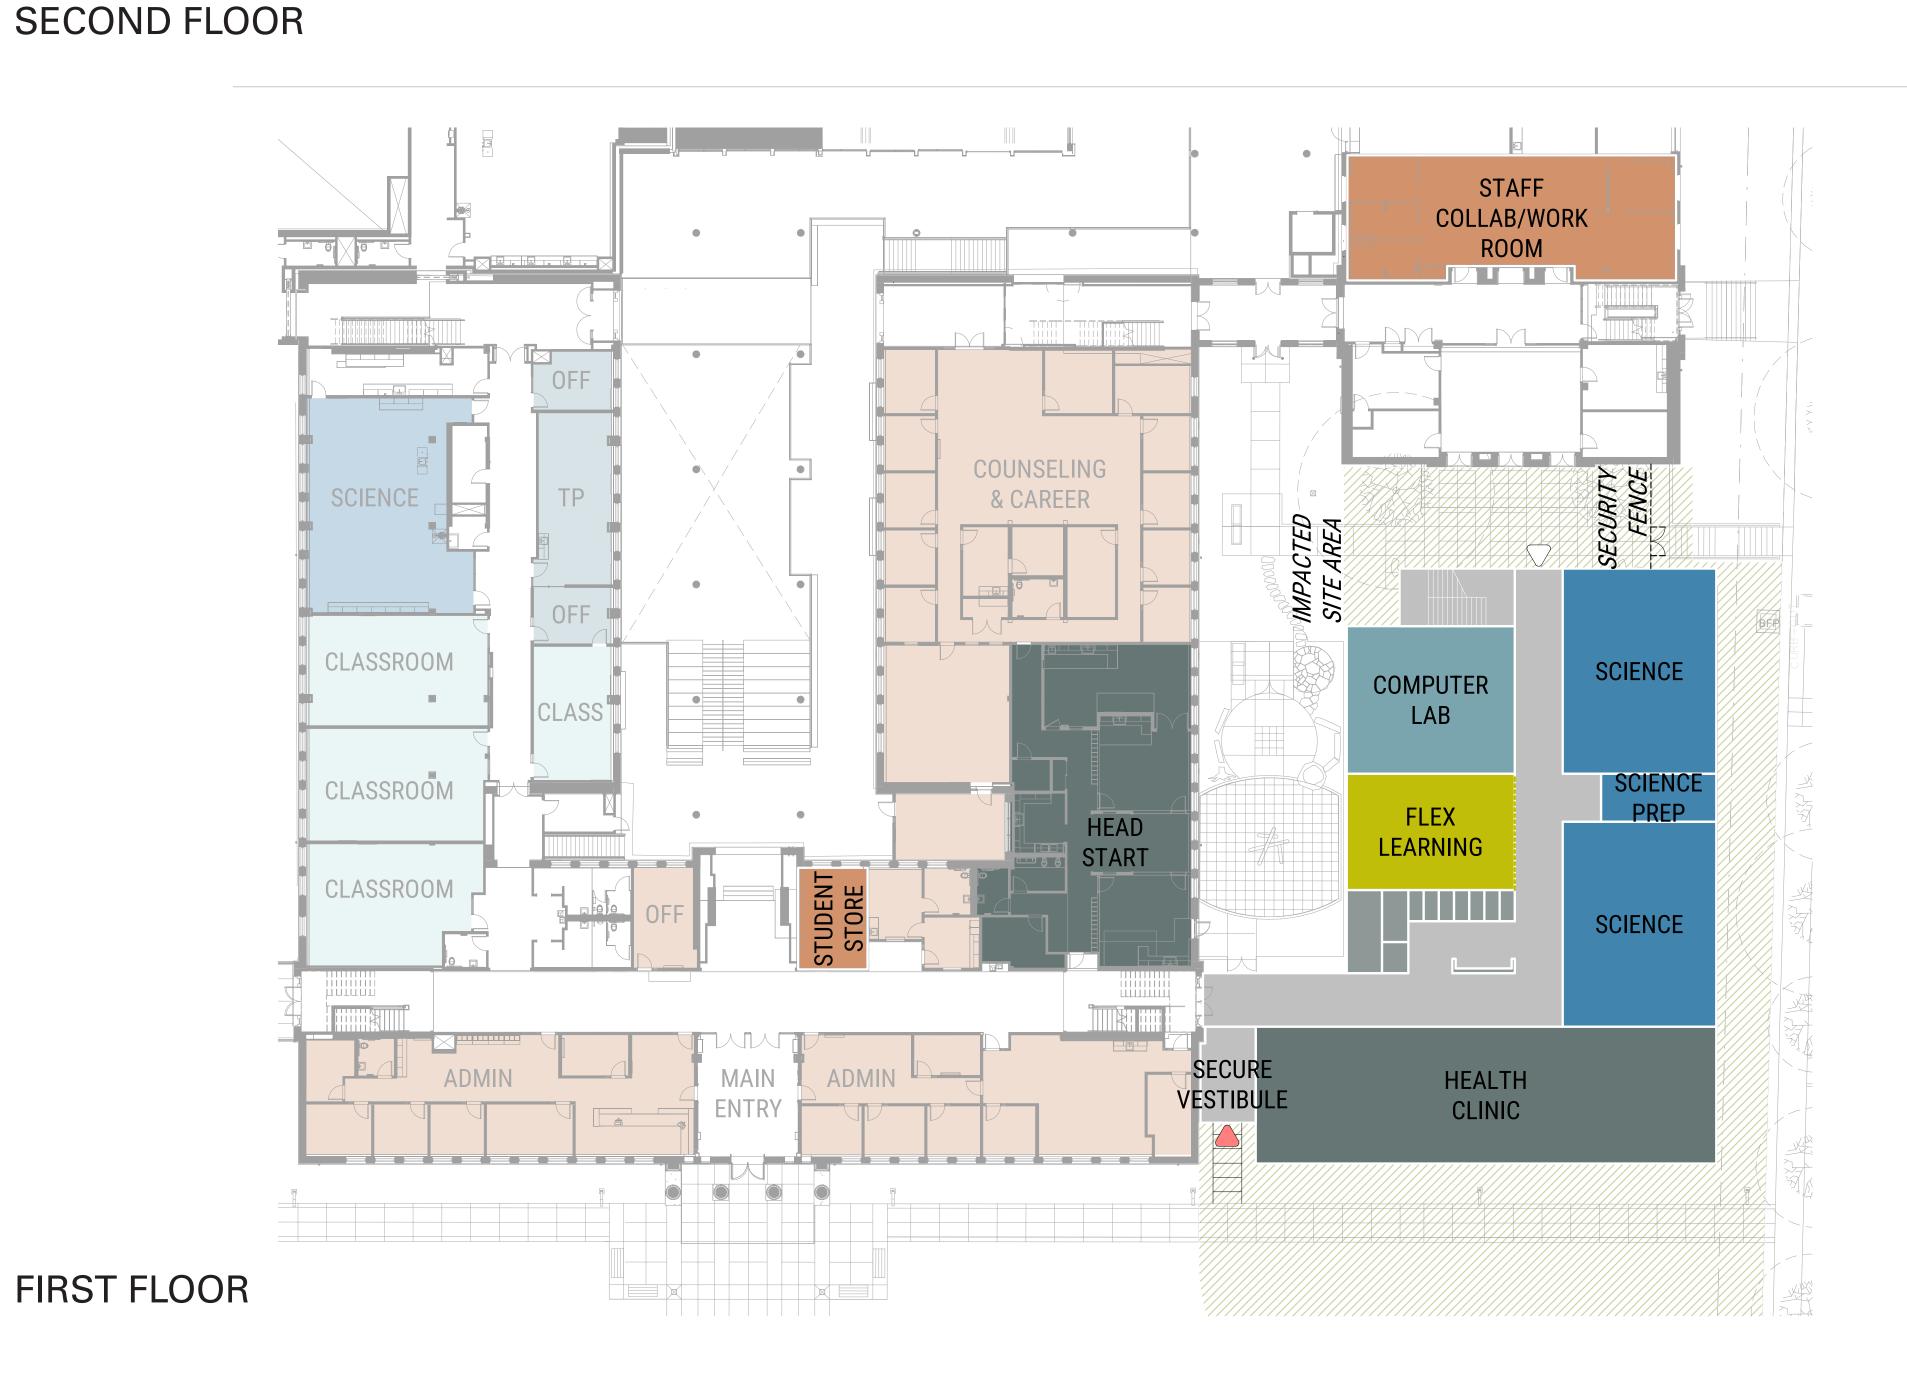

## OPTION 2 - SINGLE ADDITION / HEALTH CLINIC RELOCATED

|                           |            | PROGRAM AREA    |            |  |
|---------------------------|------------|-----------------|------------|--|
| SPACE                     | COUNT      | <b>AVG AREA</b> | TOTAL AREA |  |
| CLASSROOM                 | 3          | 912 SF          | 2,736 SF   |  |
| SCIENCE                   | 4          | 1,368 SF        | 5,472 SF   |  |
| SCIENCE PREP              | 2          | 240 SF          | 480 SF     |  |
| FLEX LEARNING             | 1          | 849 SF          | 849 SF     |  |
| COMPUTER LAB              | 1          | 1,076 SF        | 1,076 SF   |  |
| TEACHER PLANNING          | 1          | 227 SF          | 227 SF     |  |
| STAFF COLLAB/WORK<br>ROOM | 1          | 1,707 SF        | 1,707 SF   |  |
| STUDENT STORE             | 1          | 307 SF          | 307 SF     |  |
| CHOIR                     | 1          | 1,575 SF        | 1,575 SF   |  |
| ROBE STORAGE              | 1          | 320 SF          | 320 SF     |  |
| HEALTH CLINIC             | 1          | 2,736 SF        | 2,736 SF   |  |
| Т                         | OTAL PROG  | 17,484 SF       |            |  |
| R                         | ENOVATED   | 2,000 SF        |            |  |
| N                         | EW CONSTR  | : 20,800 SF     |            |  |
| T                         | OTAL BUILD | 22,800 SF       |            |  |