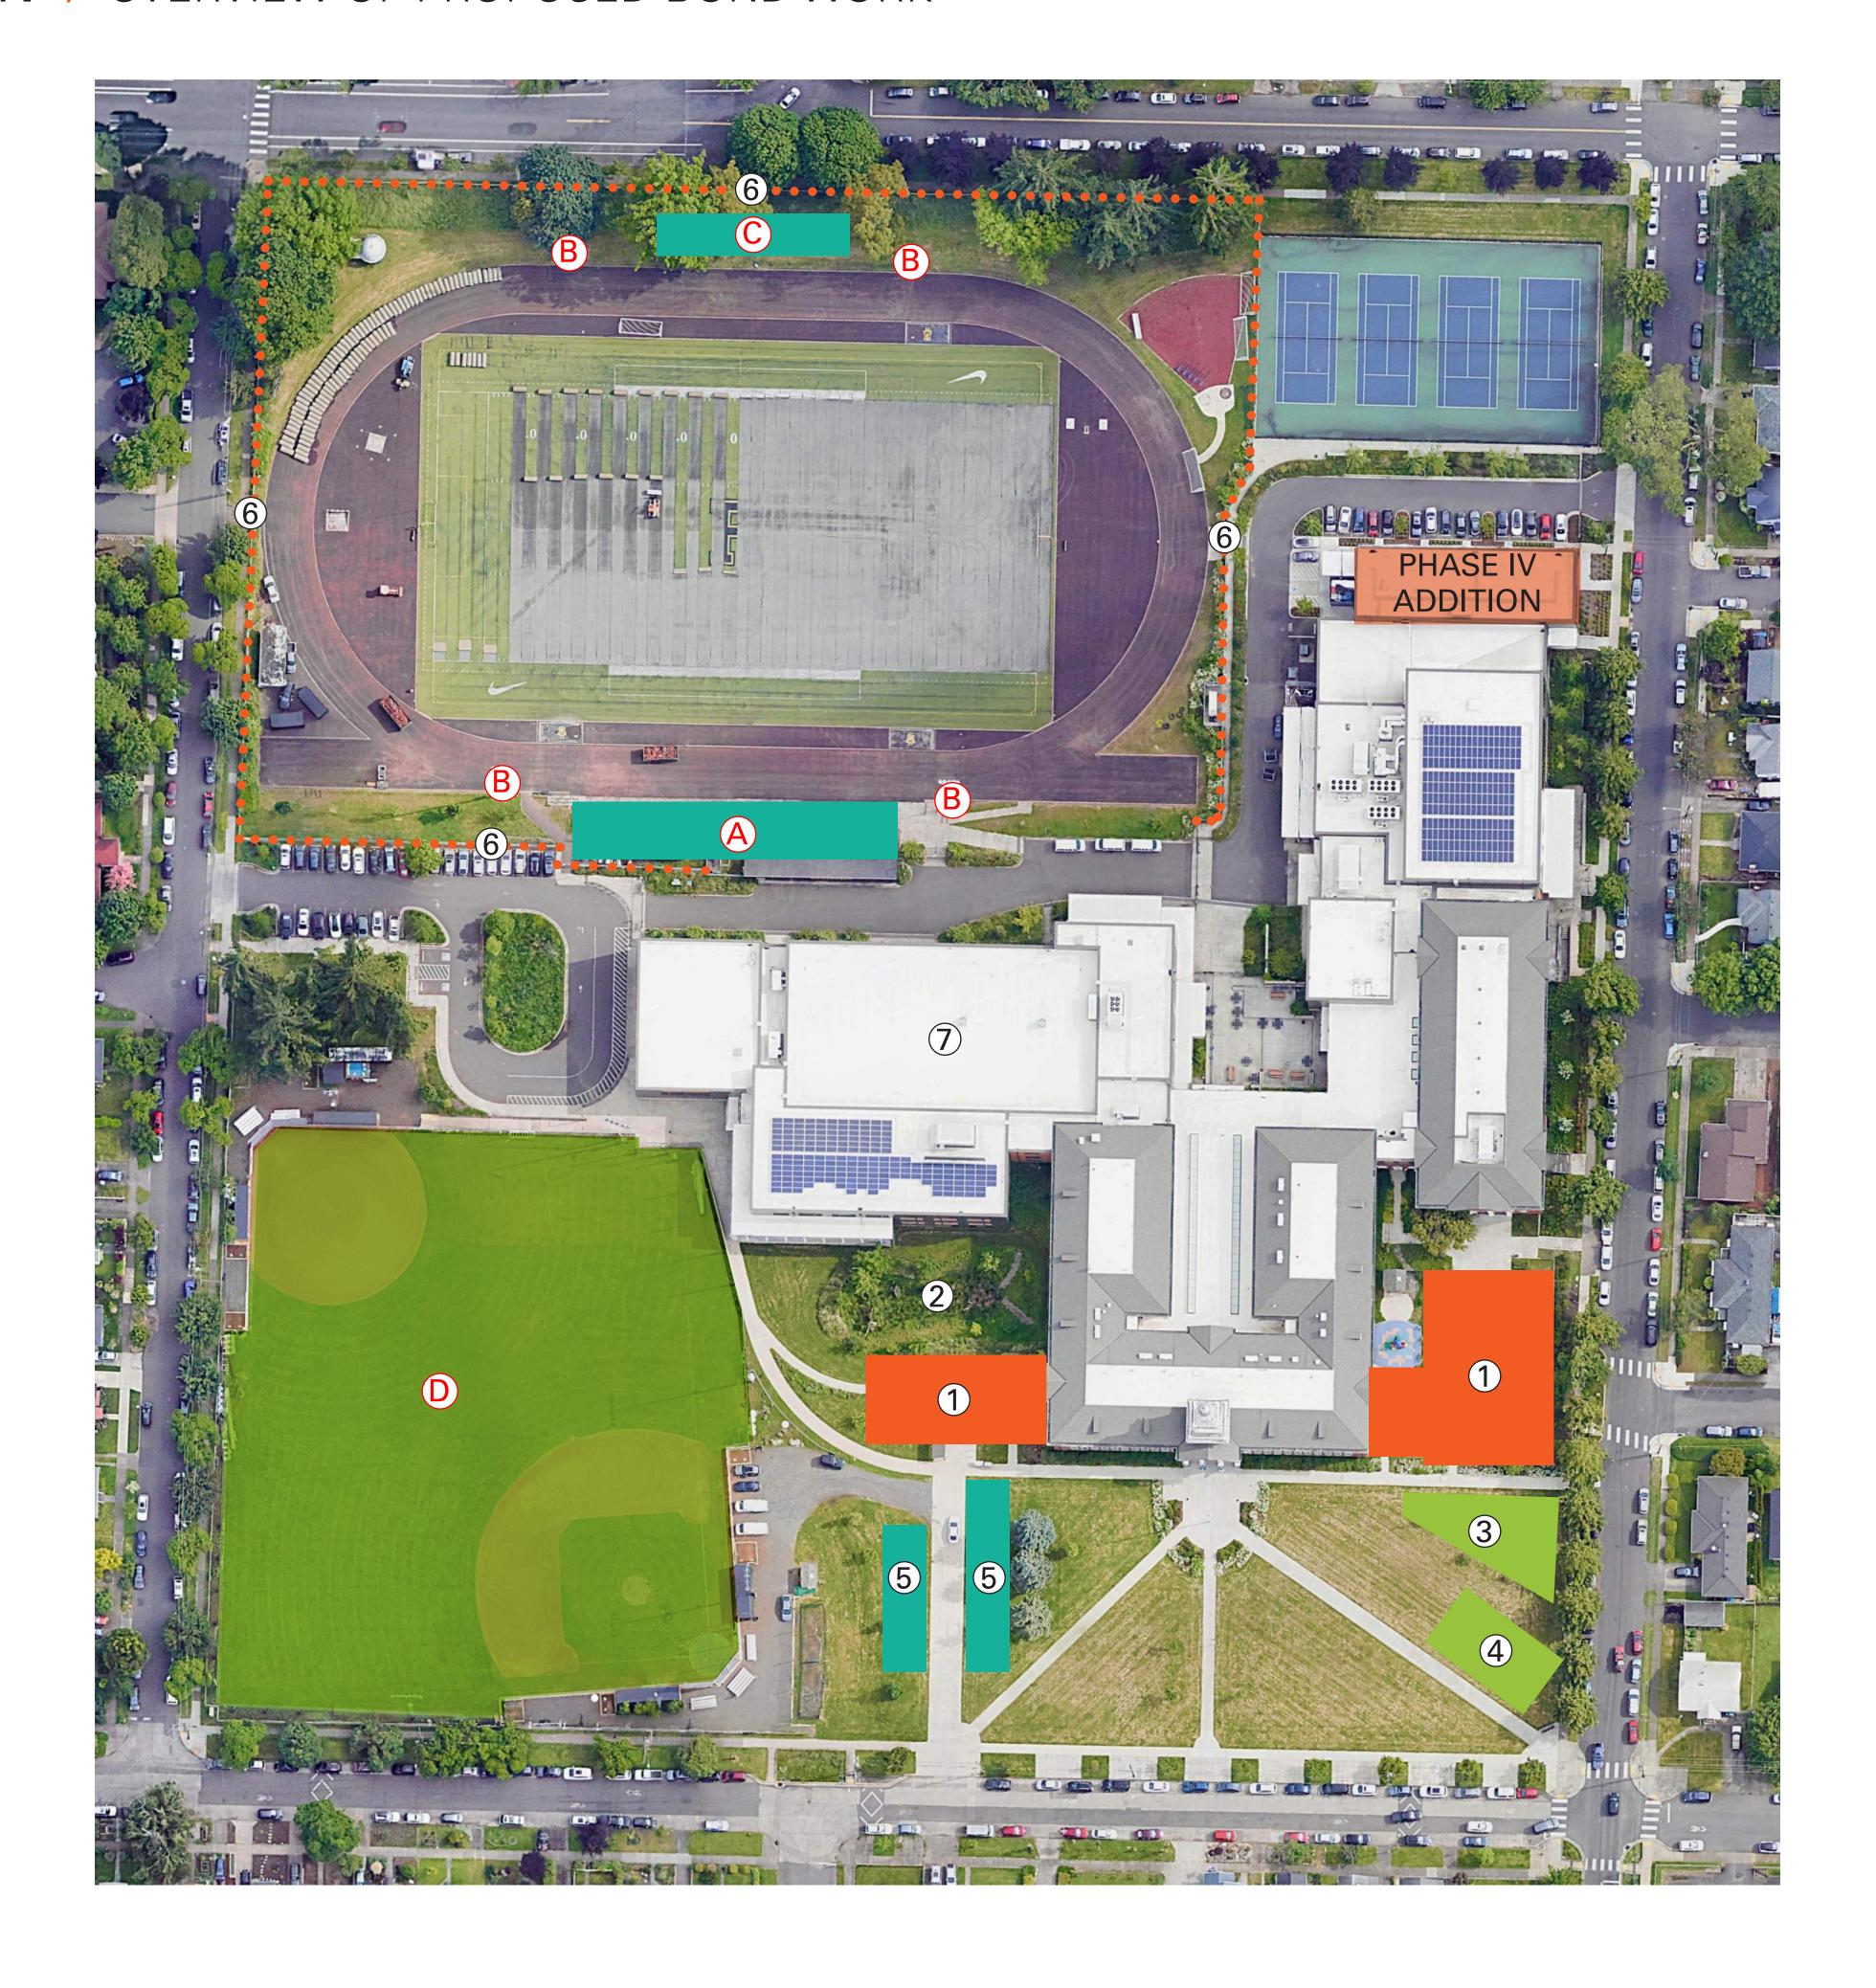

#### MASTER PLAN FUTURE IMPROVEMENT

- 1 POTENTIAL BUILDING ADDITION
- 2 ENLARGED STORMWATER FACILITY
- 3 RELOCATED STORMWATER FACILITY
- 4 RELOCATED MEMORIAL GARDEN
- 5 RELOCATED BICYCLE PARKING
- 6 IMPROVED SECURITY FENCING
- 7 INCREASED SOLAR PANEL CAPACITY

# ADDITIONAL FUTURE IMPROVEMENTS (SEPARATE SCOPE)

- A GRANDSTAND & CONCESSION BUILDING REPLACEMENT
- B FIELD LIGHTING REPLACEMENT
- © BLEACHER REPLACEMENT
- FIELD TURF REPLACEMENT