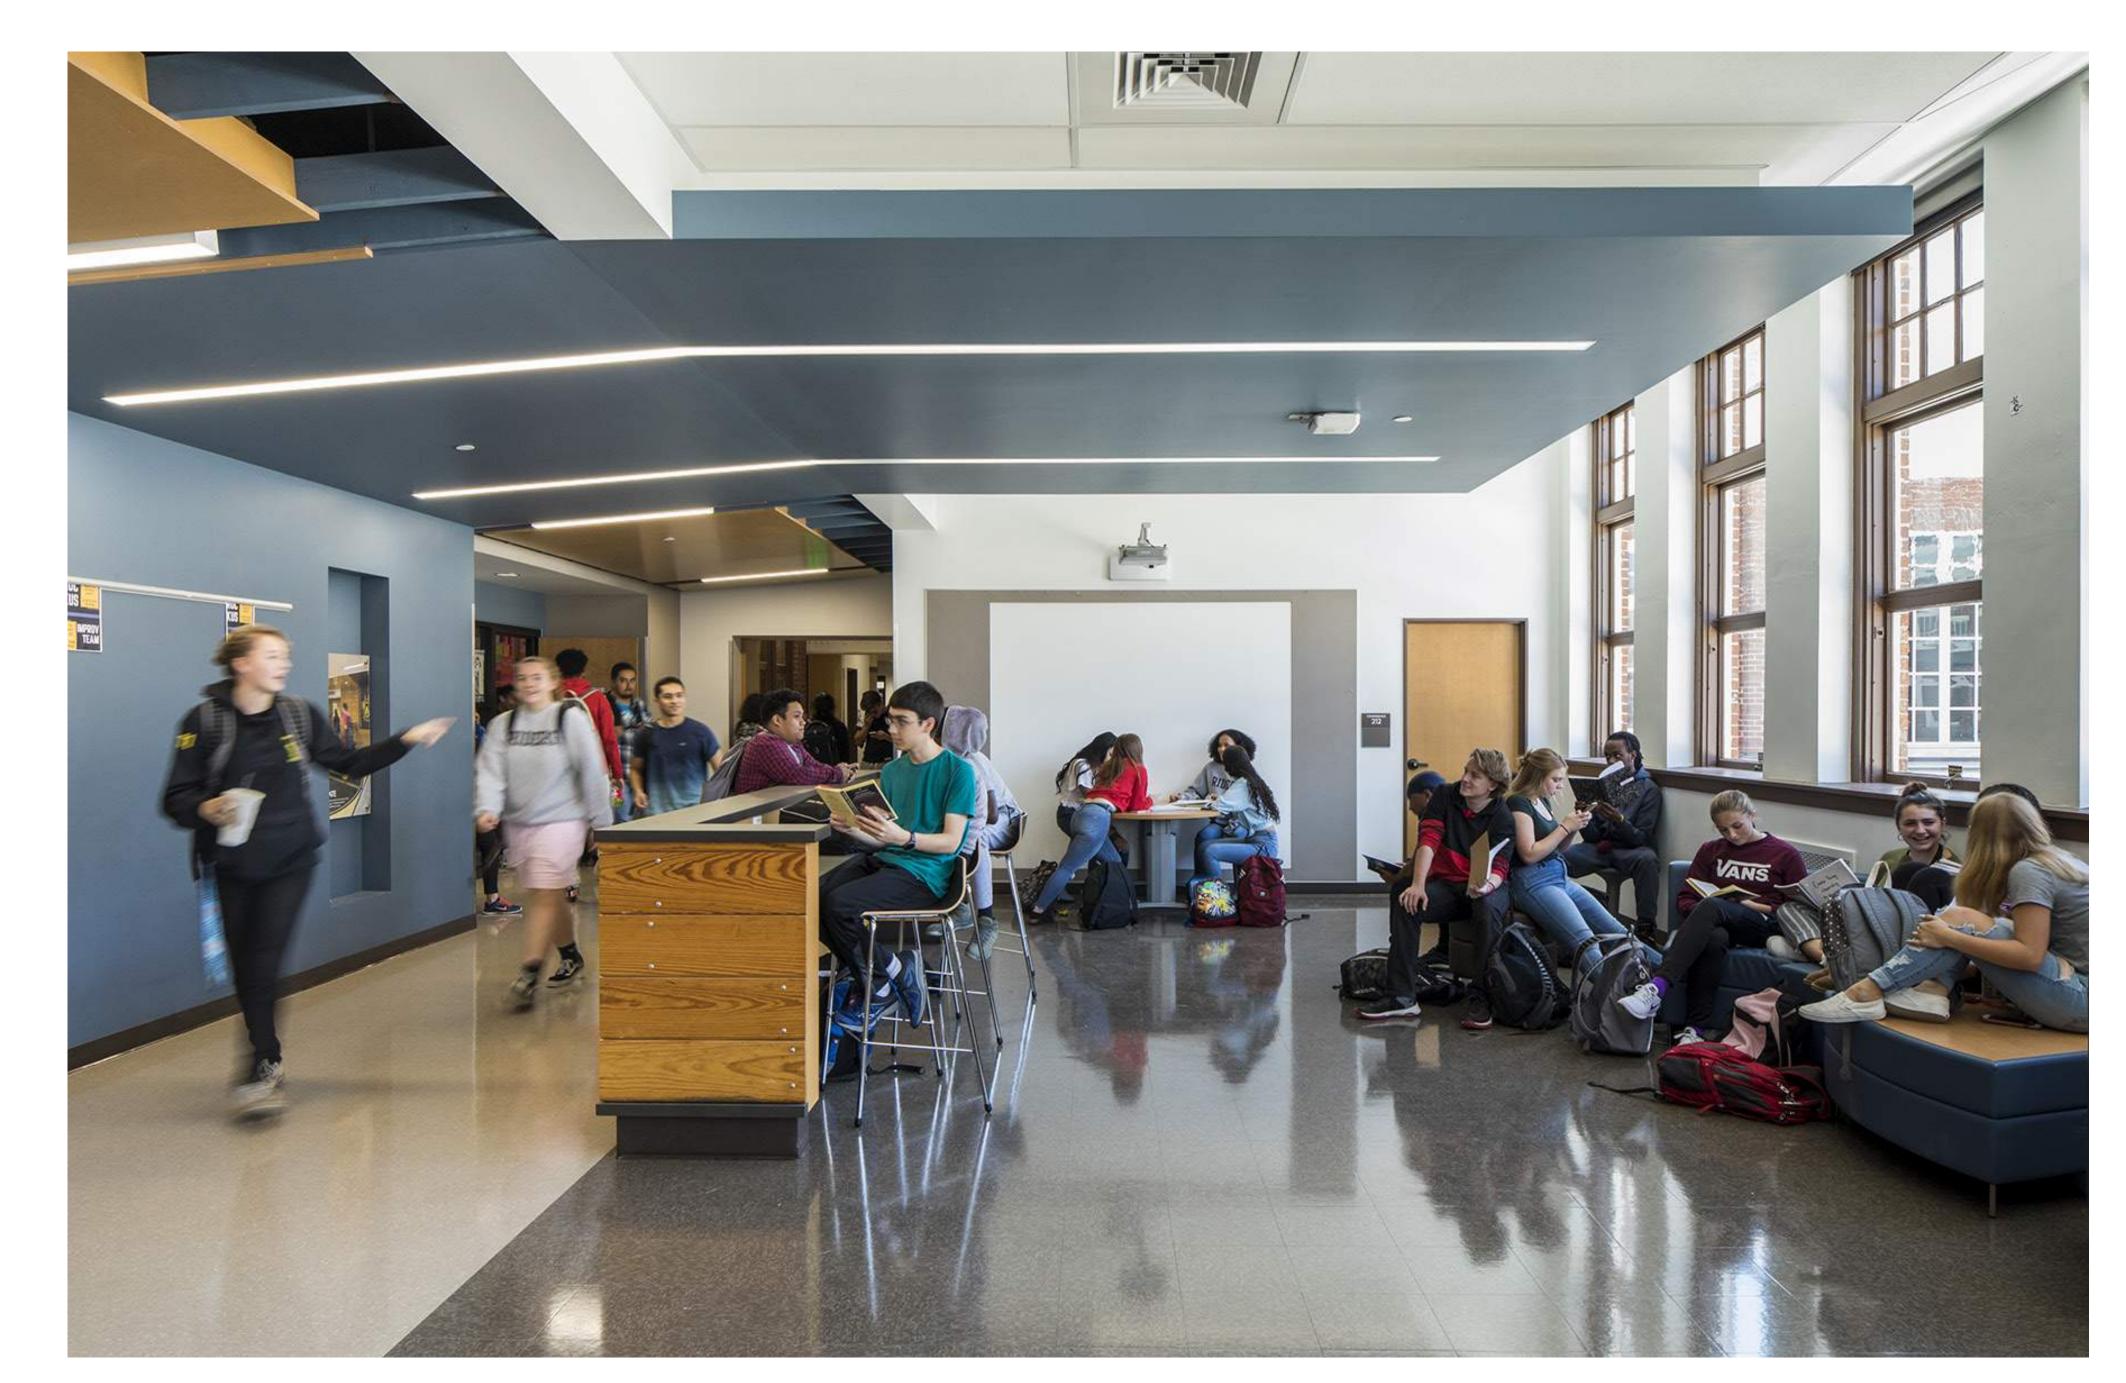

ocated student store
- + Better visibility from admin office to entry
- + More display cases throughout campus
- + More lockers for students
- + Sinks added to more art classrooms
- + Space for Choir and/or Dance
- + Ability to secure/close-off main gym from Aux gym and other parts of the school
- + Bleachers in gym updated for easier deployment at full capacity

# WHAT ELSE?

- + Direct access to College Career Center
- + Direct access to Head Start from exterior
- + Direct access to Health Center from exterior
- + Direct access to Food/Clothes closet from exterior
- + Better exhaust/ventilation in kiln room
- + Dedicated exhaust of laser cutters in Engineering
- + Add cord reels in Engineering classroom
- + Evaluate ventilation in Uniform Storage 173A

# PRECEDENT IMAGES / COMMON AREAS















# PRECEDENT IMAGES / LEARNING SPACES