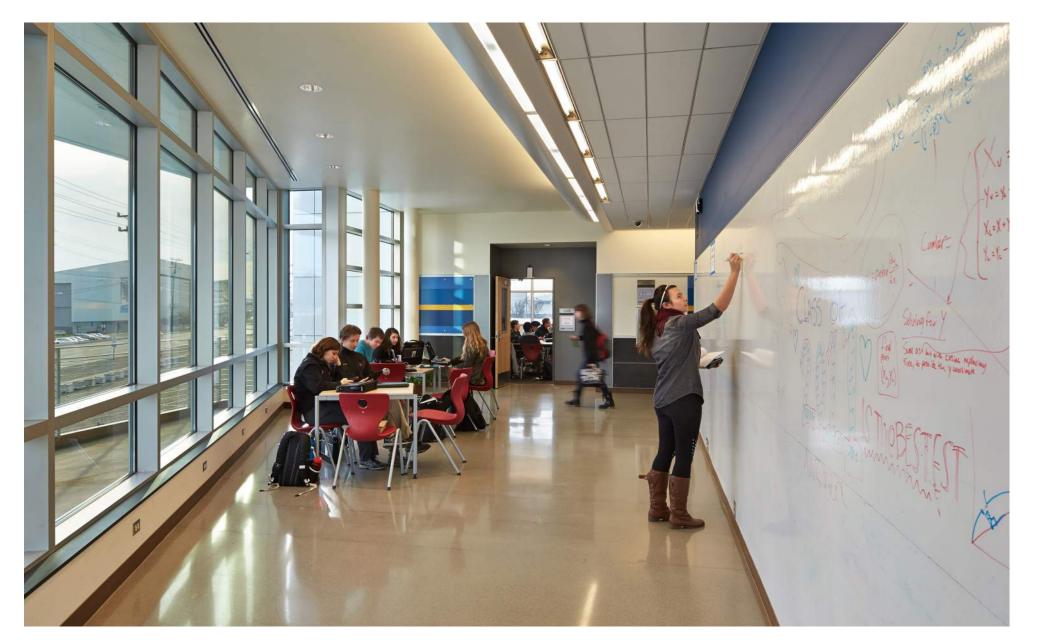

dent store
- + Better visibility from admin office to entry
- + More display cases throughout campus
- + More lockers for students
- + Sinks added to more art classrooms
- + Space for Choir and/or Dance
- + Ability to secure/close-off main gym from Aux gym and other parts of the school
- + Bleachers in gym updated for easier deployment at full capacity

# WHAT ELSE?

- + Direct access to College Career Center
- + Direct access to Head Start from exterior
- + Direct access to Health Center from exterior
- + Direct access to Food/Clothes closet from exterior
- + Better exhaust/ventilation in kiln room
- + Dedicated exhaust of laser cutters in Engineering
- + Add cord reels in Engineering classroom
- + Evaluate ventilation in Uniform Storage 173A

# PRECEDENT IMAGES / COMMON AREAS















# PRECEDENT IMAGES / LEARNING SPACES