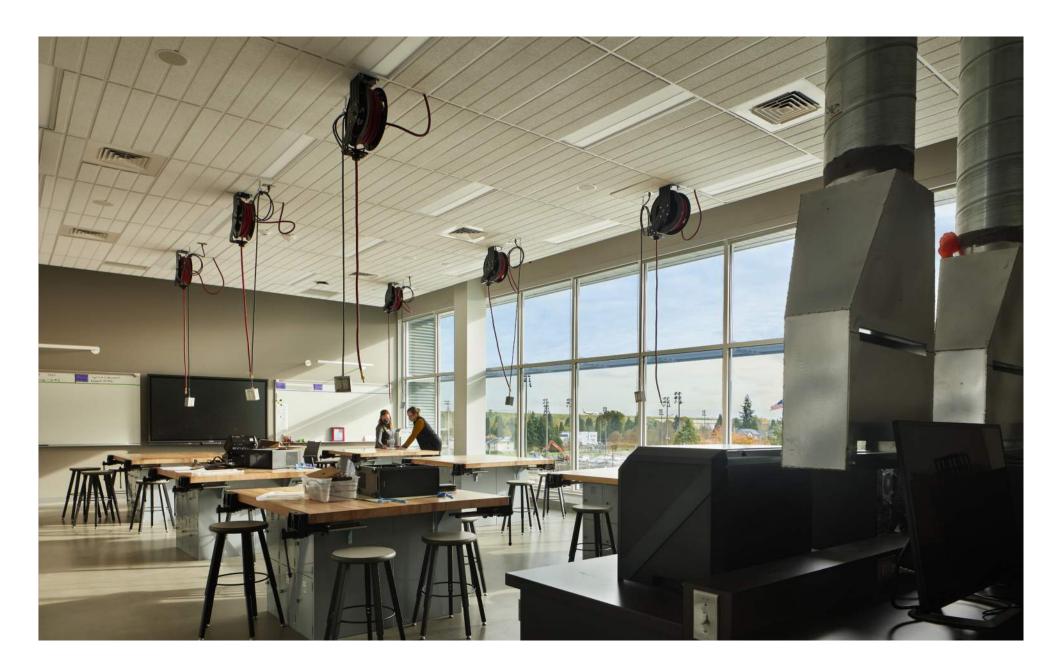

# WHAT ELSE?

- + Direct access to College Career Center
- + Direct access to Head Start from exterior
- + Direct access to Health Center from exterior
- + Direct access to Food/Clothes closet from exterior
- + Better exhaust/ventilation in kiln room
- + Dedicated exhaust of laser cutters in Engineering
- + Add cord reels in Engineering classroom
- + Evaluate ventilation in Uniform Storage 173A

# PRECEDENT IMAGES / LEARNING SPACES