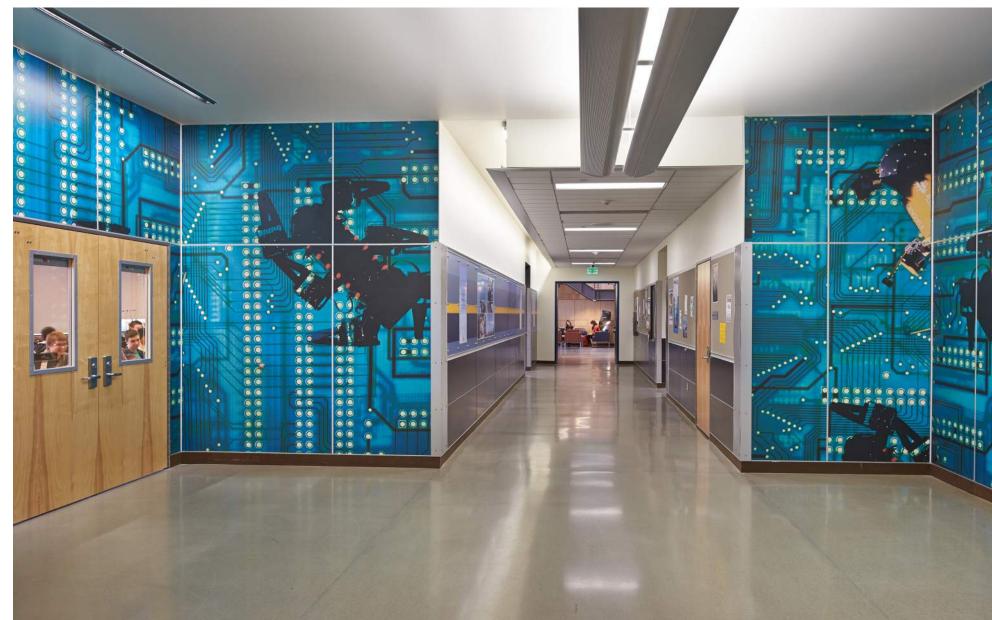

ed student store
- + Better visibility from admin office to entry
- + More display cases throughout campus
- + More lockers for students
- + Sinks added to more art classrooms
- + Space for Choir and/or Dance
- + Ability to secure/close-off main gym from Aux gym and other parts of the school
- + Bleachers in gym updated for easier deployment at full capacity

# WHAT ELSE?

- + Direct access to College Career Center
- + Direct access to Head Start from exterior
- + Direct access to Health Center from exterior
- + Direct access to Food/Clothes closet from exterior
- + Better exhaust/ventilation in kiln room
- + Dedicated exhaust of laser cutters in Engineering
- + Add cord reels in Engineering classroom
- + Evaluate ventilation in Uniform Storage 173A

# PRECEDENT IMAGES / COMMON AREAS















# PRECEDENT IMAGES / LEARNING SPACES