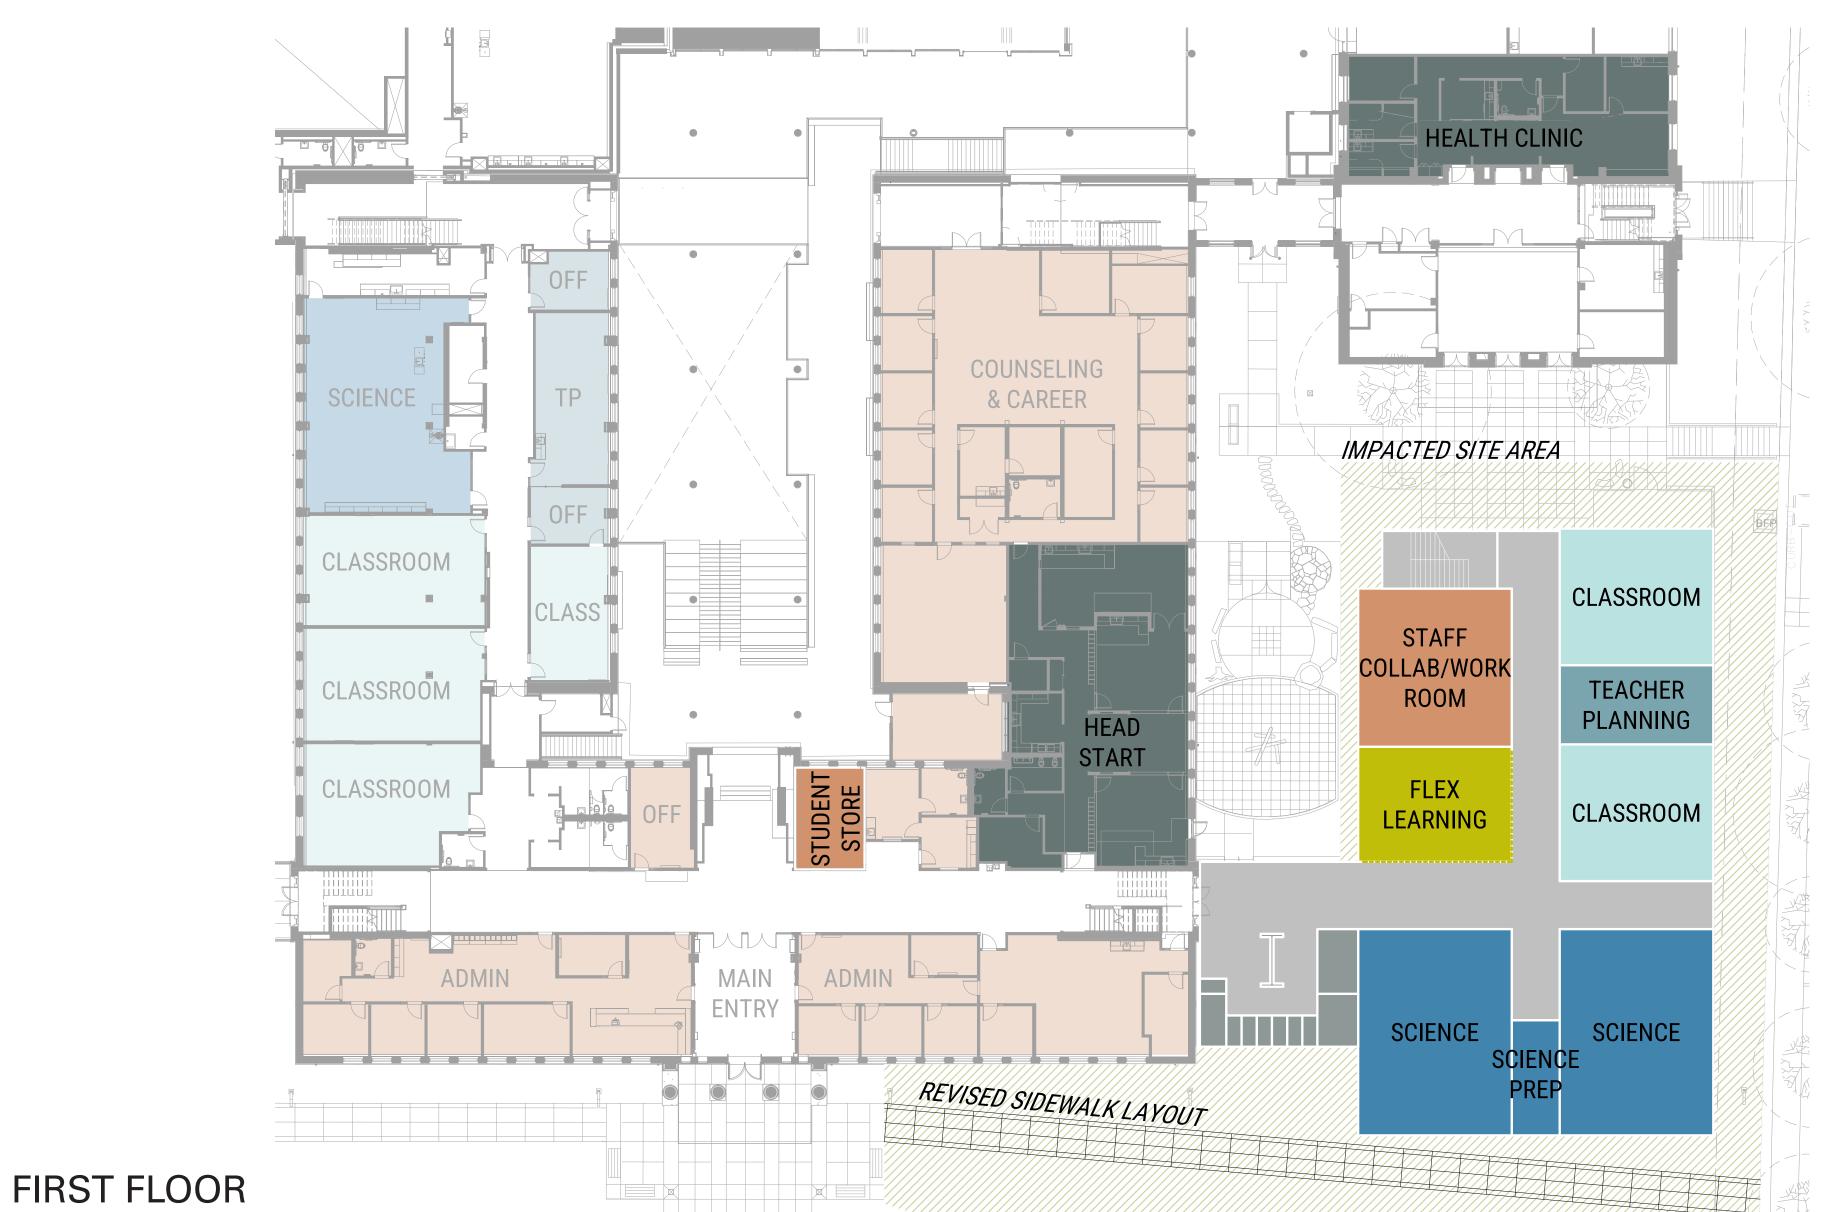

### OPTION 1 - SINGLE ADDITION / EXISTING WRAP-AROUND SERVICES REMAIN

|                   |            | PROGRAM AREA    |            |  |
|-------------------|------------|-----------------|------------|--|
| SPACE             | COUNT      | <b>AVG AREA</b> | TOTAL AREA |  |
| CLASSROOM         | 3          | 912 SF          | 2,736 SF   |  |
| SCIENCE           | 4          | 1,376 SF        | 5,504 SF   |  |
| SCIENCE PREP      | 2          | 240 SF          | 480 SF     |  |
| FLEX LEARNING     | 2          | 768 SF          | 1,536 SF   |  |
| COMPUTER LAB      | 1          | 693 SF          | 693 SF     |  |
| TEACHER PLANNING  | 1          | 528 SF          | 528 SF     |  |
| STAFF COLLAB/WORK | 1          | 1,056 SF        | 1,056 SF   |  |
| ROOM              |            |                 |            |  |
| STUDENT STORE     | 1          | 307 SF          | 307 SF     |  |
| CHOIR             | 1          | 1,575 SF        | 1,575 SF   |  |
| ROBE STORAGE      | 1          | 320 SF          | 320 SF     |  |
| TO                | TAL PROG   | 14,735 SF       |            |  |
| RE                | ENOVATED . | 300 SF          |            |  |
| NI                | EW CONSTR  | : 20,800 SF     |            |  |