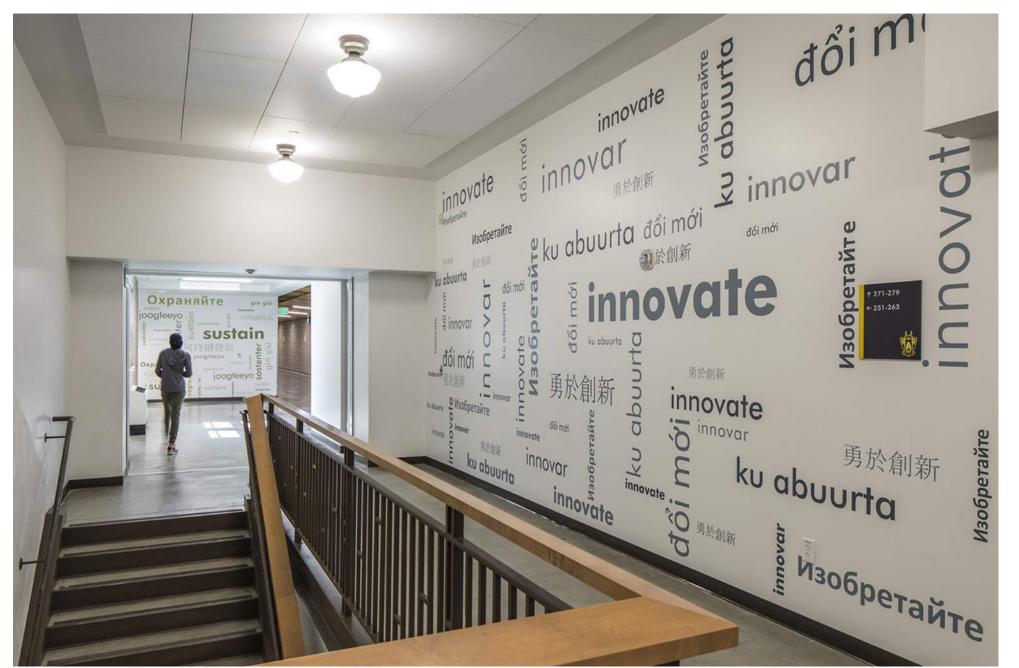

ated student store
- + Better visibility from admin office to entry
- + More display cases throughout campus
- + More lockers for students
- + Sinks added to more art classrooms
- + Space for Choir and/or Dance
- + Ability to secure/close-off main gym from Aux gym and other parts of the school
- + Bleachers in gym updated for easier deployment at full capacity

# WHAT ELSE?

- + Direct access to College Career Center
- + Direct access to Head Start from exterior
- + Direct access to Health Center from exterior
- + Direct access to Food/Clothes closet from exterior
- + Better exhaust/ventilation in kiln room
- + Dedicated exhaust of laser cutters in Engineering
- + Add cord reels in Engineering classroom
- + Evaluate ventilation in Uniform Storage 173A

# PRECEDENT IMAGES / COMMON AREAS















# PRECEDENT IMAGES / LEARNING SPACES